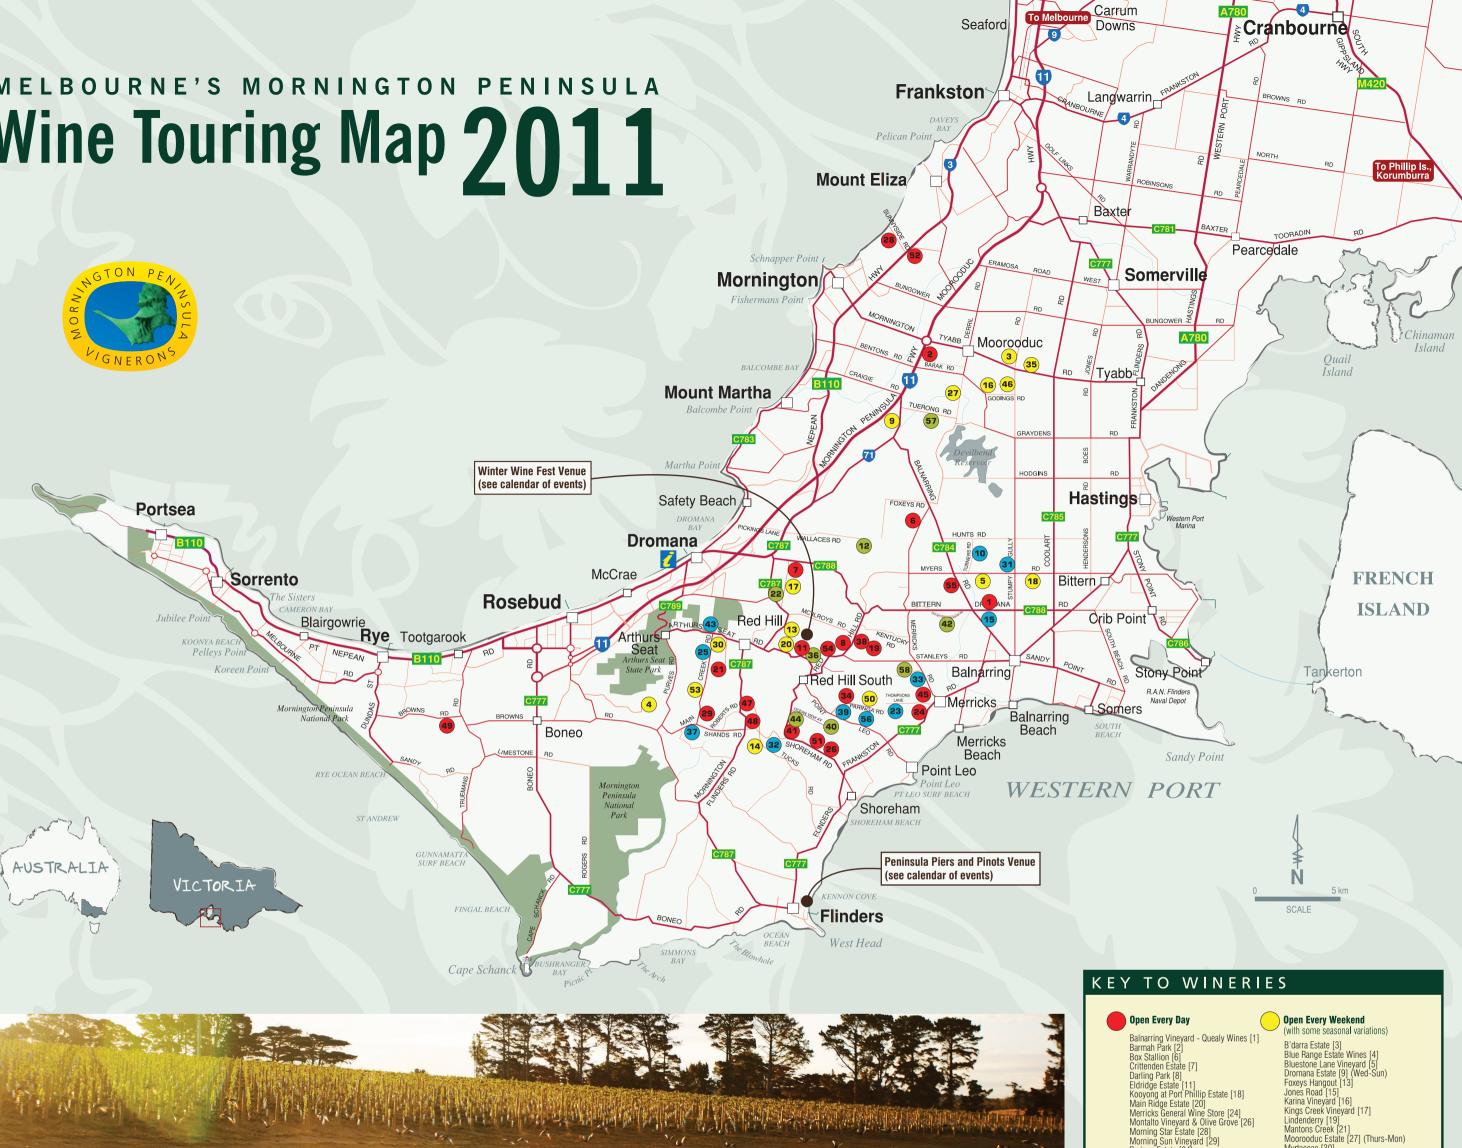

|

38 Paringa Road, Red Hill South, 3937 Mel Ref: 191 D9 Email: duke@dukevineyard.com.au Web: www.dukevineyard.com.au

# MELBOURNE'S MORNINGTON PENINSULA Wine Touring Map 2011



### Tel: (03) 5989 8660 👖 🛑 51. Tuck's Ridae

Tuck's Ridge proudly produces ultra premium cool climate wines of distinction, including one of James Halliday's highest rated Pinot Noir in Australia. These wines are matched perfectly with iconic views and complimented by world class food. All of this presented in a family friendly atmosphere of fun and relaxation. 37 Shoreham Road, Red Hill South, 3937 Mel Ref: 256 B2

Email: cellardoor@tucksridge.com.au Web: www.tucksridge.com.au

# 52. Underground Winemakers Tel: (03) 9775 4185 🧲

Pinot Noir, Gris and Grigio that overdeliver. Durif, Cab Merlot, Shiraz, Chardonnay, Moscato & Veriloose! Highly expressive wines, true to variety and style. Visit us, meet the winemakers.



1282 Nepean Highway, Mt Eliza, 3930 Mel Ref: 105 C7 Email: undergroun